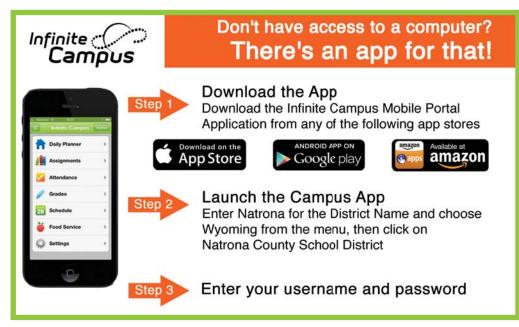

## Access Your Infinite Parent Portal

To sign up for a Parent Portal account, call 307-253-5306!

\*\*If you already have an account, you do NOT need to create another.\*\*

Once an account has been established, parents and students can access their account by clicking on the Campus Portal graphic at www.natronaschools.org.

The link will take you to the log-in page for the parent portal. If you have problems logging in, click the Help tab to see your help options.

Parent portal is your window into your child's world at school.
Stay connected and keep track of your children's educational career within the Natrona County School District. Parent Portal gives you the ability to:

- Monitor attendance\*
- Monitor grades\*
- Update contact information
- · View class schedules
- Choose delivery method for receiving emergency and general notifications from NCSD
- Review immunization compliance