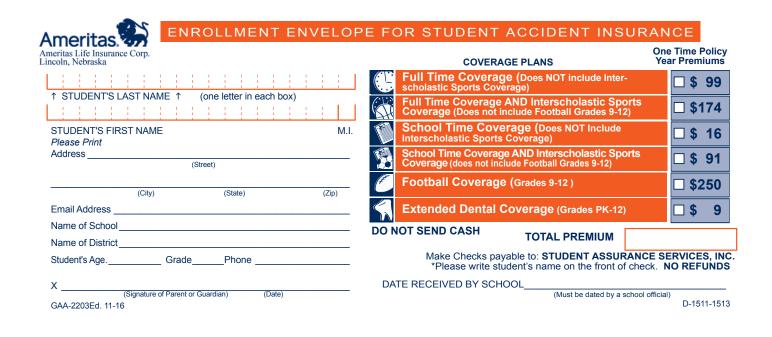

## ENROLLMENT ENVELOPE FOR STUDENT ACCIDENT INSURANCE

Please fill out the attached enrollment information, select the desired coverage, and return along with the correct premium (check or credit card payment information) to address listed below.